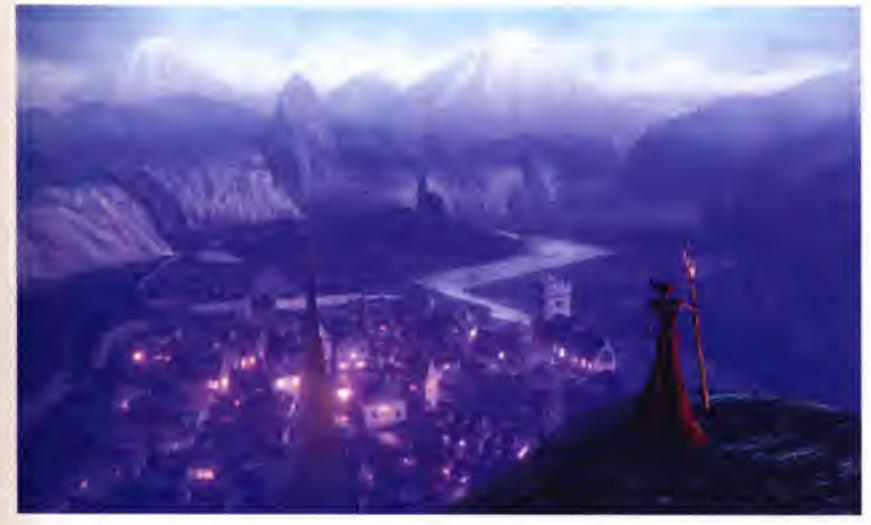

FIRST LOOK AT

THE WORLD

ega's star developers, Sonic Team, revealed their latest and greatest creation at the end of August. Here's the first information and some astounding screenshots! To find out about the game's launch celebrations, check out the report on page 82. Otherwise, just scan through the News section and try not to implode with excitement!

For the first time ever, a Sonic game is set on Earth. Dr Robotnik has been hard at work unearthing a deadly ancient being known as Chaos from deep within the South American jungles. Robotnik has

been feeding him Chaos Emeralds to increase his power, and he's already flooded an entire city. In the game Chaos looks incredible - he's made of water, so he gets to "morph" into various guises.

# \* THE BIGGEST GAME EVER \*

Yuji Naka claims that Sonic Adventure is the biggest 3D game ever made. Because of Sonic's speed, the levels have to be massive or he'd fly through the game in a matter of seconds, but there's

still an enormous amount of detail throughout the worlds for other characters, or anyone who wants to take an alternative route. Here are a few of the levels revealed so far.

G There are even stages which look like the Green Hill Zone, complete with rope bridges and grassy ledges.

You can discover more areas while playing as one of the other characters - such as Knuckles.

G This bustling city will be the first time that Sonic has ever met humans in one of his games! Sonic even gets to run up and down the sides of buildings!

THE WORLD

These levels are inspired by Sonic Team's trip to South America. Here, you can jump through the canopy into the jungle below, then run to the temples in the distance!

G The falling snow on these stages looks fantastic! Here, Sonic has to ride his snowboard to escape from a massive avalanche!